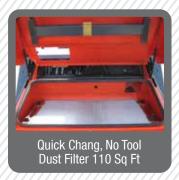

PowerBoss MDC sweepers offer a productive method of sweeping with maximum dust control.

5 Stages of MDC Dust Filtration:

Stage 1: Vacuumized main broom chamber.

Stage 2: Perma Pre-Filter.

Stage 3: (Pleated Paper Filter) 95%-98% efficient from 2.0-5.0 micron.

Stage 4: Aggressive filter vibration system.

5 STAGE DUST CONTROL SYSTEM

Stage 1

Stage 2

Stage 3

Stage 4

Stage 5

**Optional** 