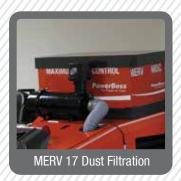

## MDC ATLAS | PRODUCT FEATURES

PowerBoss has MERV 17 High Efficiency Particulate Air (H.E.P.A.) filter sweepers that comply with the OSHA dust control standards. The filtration system on the sweeper must be 99% efficient to 0.3 micron. A 0.3 micron at 99% efficiency requires a MERV 17 H.E.P.A. dust filter to comply.

Stage 5: (MERV 17 HEPA) 99.97% efficiency on 0.30 pm particles

4 Gallon H.E.P.A MICRO VAC

Built to perform in the harshests environments

Vacuumized Main Broom Chamber

Aggressive, Filter Contact Vibration

(MERV 17 HEPA) 99.97% efficiency on 0.30 pm particles

On-board 4 Gallon MICRO HEPA Vacuum

95 ft2 Synthetic Panel Filter

Perma Filter