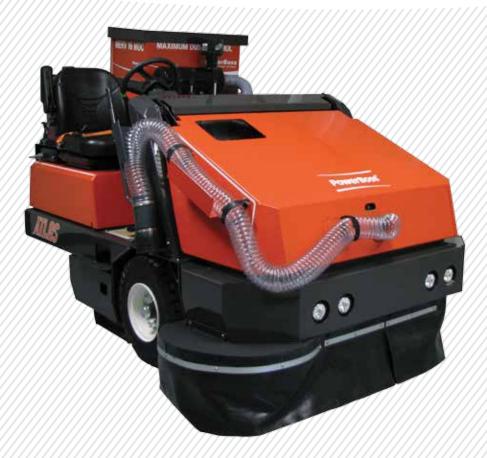

## PowerBoss The Power of Clean

**ALL STEEL HEAVY DUTY SWEEPER** 

MERV 17 HEPA DUST FILTRATION

**FIVE STAGES OF DUST CONTROL** 

**COST EFFECTIVE RELIABLE DESIGN** 

**VACUUMIZED CURB BROOM** 

STANDARD EQUIPMENT

## MDC ATLAS | PRODUCT FEATURES

PowerBoss has MERV 17 High Efficiency Particulate Air (H.E.P.A.) filter sweepers that comply with the OSHA dust control standards. The filtration system on the sweeper must be 99% efficient to 0.3 micron. A 0.3 micron at 99% efficiency requires a MERV 17 H.E.P.A. dust filter to comply.

## **POWER SYSTEM CLEANING PATH** Coverage 184,800 Sq Ft. Per Hr. **Engine GAS, LPG** 55 HP 1.5 L, Kubota **Single Side Broom** 64" **Engine Diesel** 37.5 HP Kubota **Dual Side Brooms** 80" **Propel Speed Forward** 9.8 mph Vacuumized Side Brooms Standard **Propel Speed Reverse** 3.0 mph **MAIN BRUSH DIMENSIONS** 48" Main Brush Length Tires: (2) Front 23.2" Pneumatic Mechanical 18.5" Pneumatic **Main Brush Lift** (1) Rear Main Brush Change No-Tool 4" **Ground Clearance** 99.75" SIDE BROOM Length Single Side Broom 26" (No-Tool) Width 63.38" **DEBRIS HOPPER (STEEL)** Height 55.88" Weight (net) 3,460 lbs 16 ft3 **Volume Capacity Minimum Aisle Turn** 113" **Weight Capacity** 1,200 Sound Level 83dba **Dump Height** (variable to clear) 60"